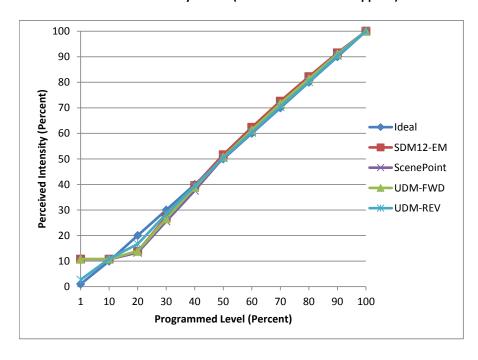

| Dimmer Tested Against:              | SDM12-EM | ScenePoint | UDM-FWD | UDM-REV |
|-------------------------------------|----------|------------|---------|---------|
| Pass/Fail                           | Pass     | Pass       | Pass    | Pass    |
| Best-Fit Power Profile:             |          |            |         |         |
| Minimum ON                          | 5        | 7          | 7       | 10      |
| Maximum ON                          | 83       | 85         | 85      | 81      |
| Adjust                              | -50      | -50        | -50     | -25     |
| Light Output Range (vs. non-dimmed) |          |            |         |         |
| Maximum (Perceived)                 | 96.1%    | 96.3%      | 95.5%   | 95.4%   |
| Minimum (Perceived)                 | 10.3%    | 10.3%      | 10.3%   | 2.6%    |
| Minimum (Measured)                  | 1.1%     | 1.1%       | 1.1%    | 0.1%    |

## Linearity Curves (Best-fit Power Profile Applied):